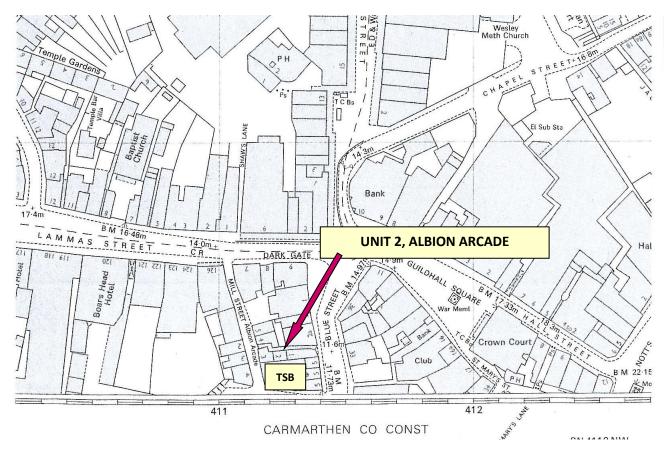

## **Unit 2, Albion Arcade,** Mill Street, Carmarthen SA31 3AB

Email: sales@geraldvaughan.co.uk Telephone: 01267-220424 • Facsimile: 01267-238779 Nos. 27-28, Lammas Street, Carmarthen, Carmarthenshire. SA31 3AL

## TO LET - CARMARTHEN TOWN CENTRE

A SMALL SECURE LOCK-UP SHOP UNIT located fronting on to 'Albion Arcade' that connects 'Blue Street' with 'Mill Street' and the 'Greyfriars Shopping Precinct' having a 5' 10" (1.78m) wide display window occupying an established trading position at Carmarthen town centre close to the Bus Station just off 'Guildhall Square'.