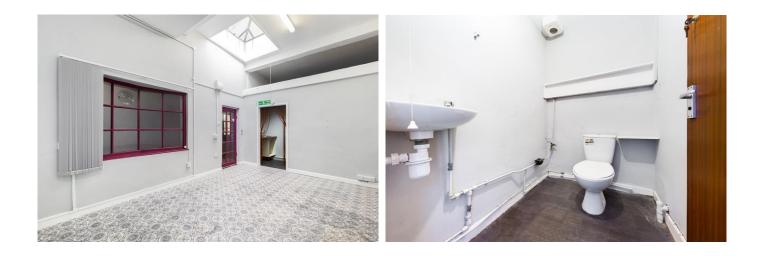

## TO LET - CARMARTHEN TOWN CENTRE

A SMALL SECURE LOCK-UP SHOP UNIT located fronting on to 'Albion Arcade' that connects 'Blue Street' with 'Mill Street' and the 'Greyfriars Shopping Precinct' having a 5' 10" (1.78m) wide display window occupying an established trading position at Carmarthen town centre close to the Bus Station just off 'Guildhall Square'.

**SHOP/SALES 15' 2'' x 10' 4'' (4.62m x 3.15m)** with tile effect vinyl floor covering. Skylight. 5' 10" (1.78m) wide display bow windows. Glazed entrance door. Telephone point. 12 Power points. 10' 7" (3.23m) ceiling heights. Opening to

KITCHENETTE 5' 2'' x 4' 2'' (1.57m x 1.27m) with sink unit. Vinyl floor covering. 4 Power points.

**SEPARATE WC** with 2 piece suite in white comprising wash hand basin and WC. Water meter. Extractor fan.