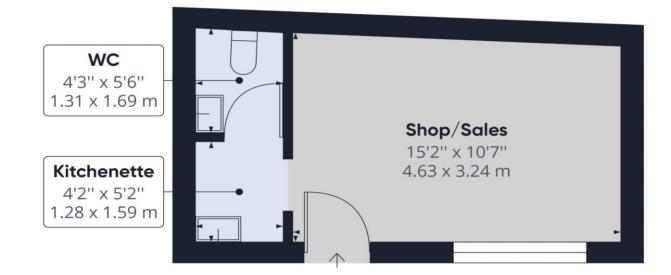

**SHOP/SALES 15' 2'' x 10' 4'' (4.62m x 3.15m)** with tile effect vinyl floor covering. Skylight. 5' 10" (1.78m) wide display bow windows. Glazed entrance door. Telephone point. 12 Power points. 10' 7" (3.23m) ceiling heights. Opening to

KITCHENETTE 5' 2'' x 4' 2'' (1.57m x 1.27m) with sink unit. Vinyl floor covering. 4 Power points.

**SEPARATE WC** with 2 piece suite in white comprising wash hand basin and WC. Water meter. Extractor fan.