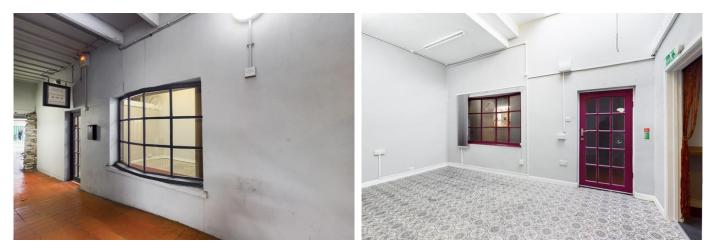

**SHOP/SALES 15' 2'' x 10' 4'' (4.62m x 3.15m)** with tile effect vinyl floor covering. Skylight. 5' 10" (1.78m) wide display bow windows. Glazed entrance door. Telephone point. 12 Power points. 10' 7" (3.23m) ceiling heights. Opening to

KITCHENETTE 5' 2'' x 4' 2'' (1.57m x 1.27m) with sink unit. Vinyl floor covering. 4 Power points.

**SEPARATE WC** with 2 piece suite in white comprising wash hand basin and WC. Water meter. Extractor fan.